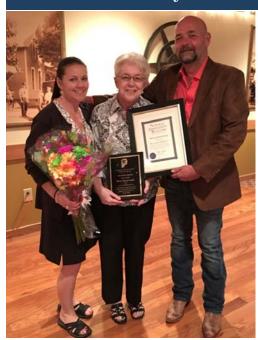

# REALTOR® Emeritus Status Awarded to Betty Daniel-Lanie

Pictured: Lisa Daniel-King, daughter and coowner of County-Wide Properties, Betty Daniel-Lanie and President-Elect Bernie Conners

At our June General Membership Meeting Betty
Daniel-Lanie was presented with NAR's REALTOR® Emeritus Award.
A REALTOR® Member who has held membership in the National Association as a REALTOR®,
REALTOR-

ASSOCIATE®, or both, for a cumulative period of forty (40) years is eligible for REALTOR® Emeritus status.

Congratulations Betty!!