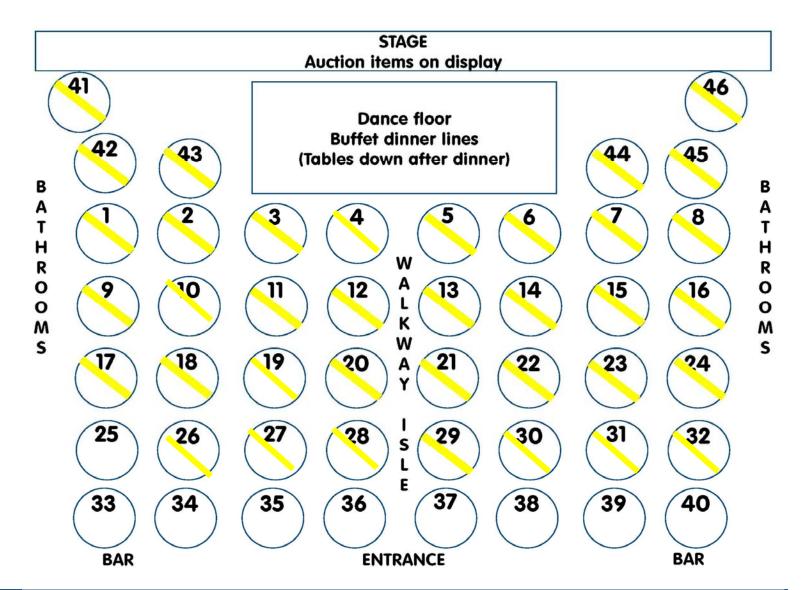

### **Charity Auction Dinner Tickets and Table Reservations**

The Deserving Children Charity Auction will take place on Friday, October 21, 2016 at the Orak in Michigan City.

Dinner and Table Reservations are currently on sale! Tickets are \$50 per person/\$400 per table...Tables of 8 may be reserved with a full payment of \$400. There are only a handful of tables left so don't delay. Seating chart is shown below, those tables marked with a yellow slash have already been reserved.

To reserve a table or purchase dinner tickets, please contact Karole Myres at 219-363-8677.

Reminder: Current Cycle for Code of Ethics - 2013 to 2016: all members must complete 2 1/2 hours before the end of 2016.